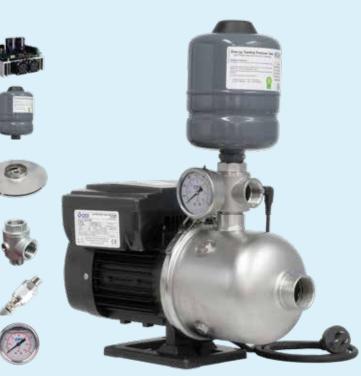

### **FEATURES**

ECO-MXI 506 is a fully integrated, intelligent, variable frequency pump. It comes complete with a variable frequency controller, stainless steel water pump, 2L pressure tank which can be set to maintain the required pressure.

#### Diaphragm 2L pressure tank

A small reservoir buffer removes water hammer from the system and prevents cycling.

#### Stainless steel impellers/diffusers

Designed using advanced CAD engineering fluid mechanic simulation software and manufactured using 304 stainless steel, using advanced laser welding technologies for long life durability and reliability.

#### Stainless steel five-way

Designed for variable speed pumps using specially designed stainless steel fitting, with integrated check valve and pressure sensor input.

#### Pressure sensor

Electronic pressure sensor maintains the ideal set pressure at all times.

#### Pressure gauge

Oil emerged anti-shock needle displaying both bar and psi.