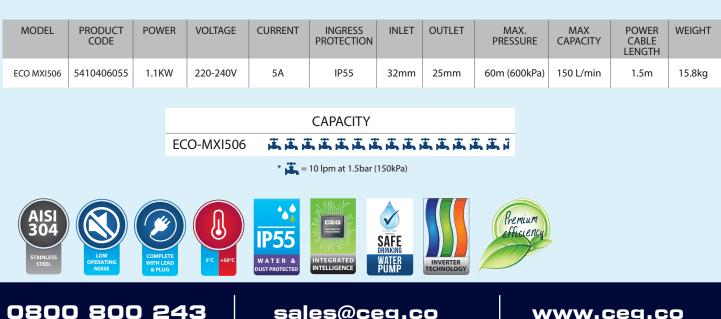

### **SPECIFICATIONS**

www.ceg.co

sales@ceg.co

## **TECHNICAL DATA**

|   | UMP<br>ODY                 | SHAFT                          | MECHANICAL<br>SEAL     | IMPELLER<br>MATERIAL           | IMPELLERS | Max Liquid<br>Temp. | MAX SUCTION<br>LIFT |
|---|----------------------------|--------------------------------|------------------------|--------------------------------|-----------|---------------------|---------------------|
| S | iinless<br>iteel<br>SI 304 | Stainless<br>Steel<br>AISI 420 | Carbon/<br>Ceramic/NBR | Stainless<br>Steel<br>AISI 304 | 6         | 50°C                | 4m                  |