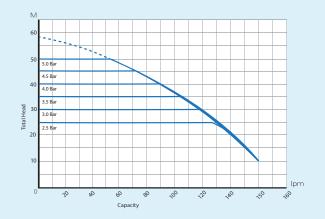

### **FEATURES**

ECO-MXI 506 is a fully integrated, intelligent, variable frequency pump. It comes complete with a variable frequency controller, stainless steel water pump, 2L pressure tank which can be set to maintain the required pressure.

#### Inverter

Due to the advanced inverter technology design the ECO-MXI506 only draws the necessary energy required which reduces power wastage.