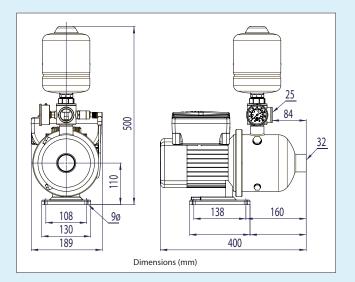

## **TECHNICAL DATA**

|   | UMP<br>ODY                 | SHAFT                          | MECHANICAL<br>SEAL     | IMPELLER<br>MATERIAL           | IMPELLERS | Max Liquid<br>Temp. | MAX SUCTION<br>LIFT |
|---|----------------------------|--------------------------------|------------------------|--------------------------------|-----------|---------------------|---------------------|
| S | iinless<br>iteel<br>SI 304 | Stainless<br>Steel<br>AISI 420 | Carbon/<br>Ceramic/NBR | Stainless<br>Steel<br>AISI 304 | 6         | 50°C                | 4m                  |