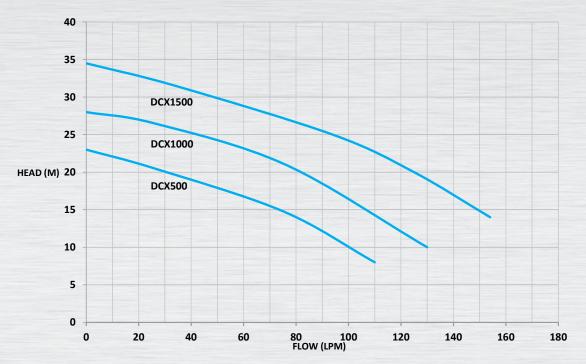

**Performance:** 

| DIMENSIONS & SPECIFICATIONS |     |     |     |    |    |  |  |  |
|-----------------------------|-----|-----|-----|----|----|--|--|--|
| Part No.                    | Α   | В   | С   | D  | Kg |  |  |  |
| DCX500A                     | 185 | 260 | 420 | 1" | 19 |  |  |  |
| DCX1000A                    | 185 | 260 | 420 | 1" | 20 |  |  |  |
| DCX1500A                    | 185 | 260 | 420 | 1" | 21 |  |  |  |