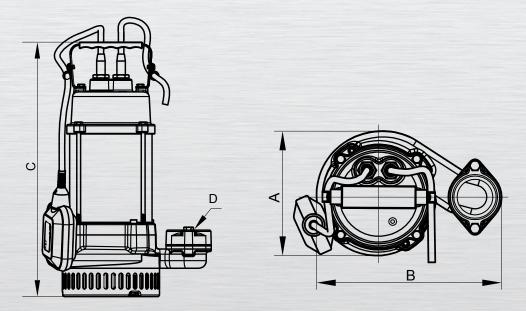

**Performance:** 

| DIMENSIONS & SPECIFICATIONS |     |     |     |    |    |  |  |  |
|-----------------------------|-----|-----|-----|----|----|--|--|--|
| Part No.                    | Α   | В   | С   | D  | Kg |  |  |  |
| DCX500A                     | 185 | 260 | 420 | 1" | 19 |  |  |  |
| DCX1000A                    | 185 | 260 | 420 | 1" | 20 |  |  |  |
| DCX1500A                    | 185 | 260 | 420 | 1" | 21 |  |  |  |