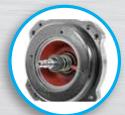

## High Pressure Submersible Pump

The DCX series are a high pressure submersible pump most commonly used in treated effluent disposal applications. Featuring a large single impeller with high passage clearance up to 5mm to avoid blockages, Double mechanical seal for long term durability, rugged cast iron construction.

## Features:

- Cast iron pump housing and motor top cover
- 304 Stainless steel motor housing
- Glass fiber reinforced impeller
- Double sided mechanical seal in oil bath: Silicon carbide/silicon carbide pump side

Carbon/Silicon carbide - Motor side

- Maximum liquid temperature: 40°C continuous rated
- Class B rated motor insulation
- Incorporated motor thermal protector
- 10m Lead length
- Complete with Float switch supplied as standard