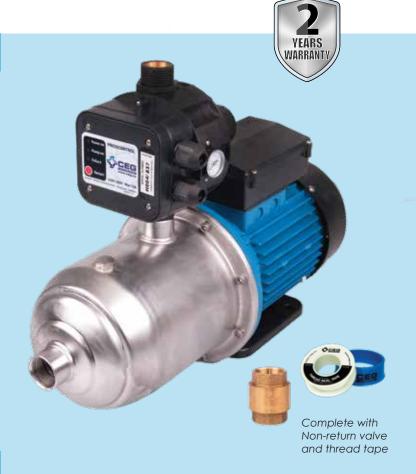

#### **FEATURES**

The ECO-MXA Series are multi-stage, self-priming, domestic water supply pumps. All parts in contact with the liquid are made from long life, corrosion resistant materials such as: stainless steel AISI 304 and glass reinforced polymer. The ECO-MXA is created for the Australian and New Zealand markets and uses the latest CAD water hydraulic 3D design technology and manufacturing processes, that are used for large commercial models.

- Muiti-stage pump.
- Electronic automatic constant pressure control system which provides constant pressure whileoperating at a constant flow.
- Built in run dry protection technology.
- Suction lift up to 8.5m for in ground tanks.

3L Pressure Tank Product Code 6200104500

#### **Optional Extra**

The installation of a 3L pressure tank after the pump in the system is recommended. This reduces water hammer and pump start/stop cycle, increasing the operating life for your ECO-MXA and reduces start up wear. By decreasing the pump's start/stop cycling with a 3L expansion tank, this significantly helps decrease total power consumption .