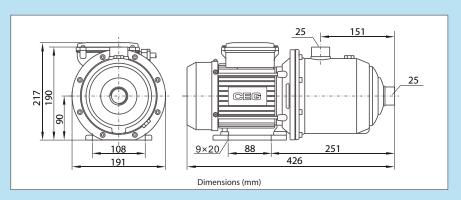

### **SPECIFICATIONS**

| MODEL         | PRODUCT<br>CODE | POWER | VOLTAGE  | CURRENT | INGRESS<br>PROTECTION | INLET     | OUTLET    | MAX.<br>PRESSURE | MAX<br>CAPACITY | POWER<br>CABLE<br>LENGTH | WEIGHT |
|---------------|-----------------|-------|----------|---------|-----------------------|-----------|-----------|------------------|-----------------|--------------------------|--------|
| ECO MXA 404PC | 5410303050      | 1.1KW | 220-240V | 6.2A    | IP55                  | 25mm (1") | 25mm (1") | 50m (500kPa)     | 120 L/min       | 1.5m                     | 11.4kg |

### **TECHNICAL DATA**

| PUMP<br>BODY                   | SHAFT                          | MECHANICAL<br>SEAL     | IMPELLER<br>MATERIAL           | IMPELLERS | MAX SUCTION<br>LIFT | MAX LIQUID<br>TEMP. |
|--------------------------------|--------------------------------|------------------------|--------------------------------|-----------|---------------------|---------------------|
| Stainless<br>Steel<br>AISI 304 | Stainless<br>Steel<br>AISI 420 | Carbon/Ceramic<br>/NBR | Glass<br>Reinforced<br>Polymer | 4         | 8.5m                | 50℃                 |