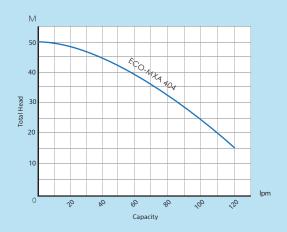

t flow.
- Built in run dry protection technology.
- Suction lift up to 8.5m for in ground tanks.



### **SPECIFICATIONS**

| MODEL         | PRODUCT<br>CODE | POWER | VOLTAGE  | CURRENT | INGRESS<br>PROTECTION | INLET     | OUTLET    | MAX.<br>PRESSURE | MAX<br>CAPACITY | POWER<br>CABLE<br>LENGTH | WEIGHT |
|---------------|-----------------|-------|----------|---------|-----------------------|-----------|-----------|------------------|-----------------|--------------------------|--------|
| ECO MXA 404PC | 5410303050      | 1.1KW | 220-240V | 6.2A    | IP55                  | 25mm (1") | 25mm (1") | 50m (500kPa)     | 120 L/min       | 1.5m                     | 11.4kg |

**CAPACITY** 

ECOMXA 404 東東東東東東東東東東東

\* 🛴 = 10 lpm at 1.5bar (150kPa)





















### **TECHNICAL DATA**





| PUMP<br>BODY                   | SHAFT                          | MECHANICAL<br>SEAL     | IMPELLER<br>MATERIAL           | IMPELLERS | MAX SUCTION<br>LIFT | MAX LIQUID<br>TEMP. |
|--------------------------------|--------------------------------|------------------------|--------------------------------|-----------|---------------------|---------------------|
| Stainless<br>Steel<br>AISI 304 | Stainless<br>Steel<br>AISI 420 | Carbon/Ceramic<br>/NBR | Glass<br>Reinforced<br>Polymer | 4         | 8.5m                | 50℃                 |



3L Pressure Tank Product Code 6200104500

#### **Optional Extra**

The installation of a 3L pressure tank after the pump in the system is recommended. This reduces water hammer and pump start/stop cycle, increasing the operating life for your ECO-