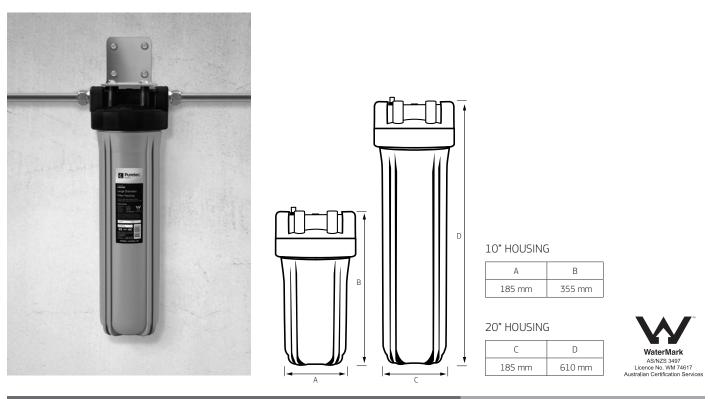

## SPECIFICATIONS

| LD1025                   | LD1025K                                                                  | LD1040                                                                                                                                               | LD2025                                                                                                                                                                                                     | LD2040                                                                                                                                                                                                                                                            | LD2040K                                                                                                                                                                                                                                                                                                                     |
|--------------------------|--------------------------------------------------------------------------|------------------------------------------------------------------------------------------------------------------------------------------------------|------------------------------------------------------------------------------------------------------------------------------------------------------------------------------------------------------------|-------------------------------------------------------------------------------------------------------------------------------------------------------------------------------------------------------------------------------------------------------------------|-----------------------------------------------------------------------------------------------------------------------------------------------------------------------------------------------------------------------------------------------------------------------------------------------------------------------------|
| 10" Filter housingsilver | 10" Filter housing kit,<br>silver includes bracket<br>and housing wrench | 10" Filter housing silver                                                                                                                            | 20" Filter housing silver                                                                                                                                                                                  | 20" Filter housing<br>silver                                                                                                                                                                                                                                      | 20" Filter housing kit,<br>silver includes bracket<br>and housing wrench                                                                                                                                                                                                                                                    |
| 80 Lpm                   | 80 Lpm                                                                   | 85 Lpm                                                                                                                                               | 160 Lpm                                                                                                                                                                                                    | 180 Lpm                                                                                                                                                                                                                                                           | 180 Lpm                                                                                                                                                                                                                                                                                                                     |
| 0 - 52 °C                | 0 - 52 °C                                                                | 0 - 52 °C                                                                                                                                            | 0 - 52 °C                                                                                                                                                                                                  | 0 - 52 °C                                                                                                                                                                                                                                                         | 0 - 52 °C                                                                                                                                                                                                                                                                                                                   |
| 0 - 520 kPa              | 0 - 520 kPa                                                              | 0 - 520 kPa                                                                                                                                          | 0 - 520 kPa                                                                                                                                                                                                | 0 - 520 kPa                                                                                                                                                                                                                                                       | 0 - 520 kPa                                                                                                                                                                                                                                                                                                                 |
| 1"                       | 1"                                                                       | 1½"                                                                                                                                                  | 1"                                                                                                                                                                                                         | 1½"                                                                                                                                                                                                                                                               | 1½"                                                                                                                                                                                                                                                                                                                         |
|                          |                                                                          |                                                                                                                                                      | 1 year^                                                                                                                                                                                                    | 1 year^                                                                                                                                                                                                                                                           | 1 year^                                                                                                                                                                                                                                                                                                                     |
|                          | 10" Filter housingsilver<br>80 Lpm<br>0 - 52 °C<br>0 - 520 kPa           | 10" Filter housingsilver10" Filter housing kit,<br>silver includes bracket<br>and housing wrench80 Lpm80 Lpm0 - 52 °C0 - 52 °C0 - 520 kPa0 - 520 kPa | 10" Filter housingsilver10" Filter housing kit,<br>silver includes bracket<br>and housing wrench10" Filter housing<br>silver80 Lpm80 Lpm85 Lpm0 - 52 °C0 - 52 °C0 - 52 °C0 - 520 kPa0 - 520 kPa0 - 520 kPa | 10" Filter housingsilver10" Filter housing kit,<br>silver includes bracket<br>and housing wrench10" Filter housing<br>silver20" Filter housing<br>silver80 Lpm80 Lpm85 Lpm160 Lpm0 - 52 °C0 - 52 °C0 - 52 °C0 - 52 °C0 - 520 kPa0 - 520 kPa0 - 520 kPa0 - 520 kPa | 10" Filter housing kit,<br>10" Filter housing kit,<br>silver includes bracket<br>and housing wrench10" Filter housing<br>silver20" Filter housing<br>silver20" Filter housing<br>silver80 Lpm80 Lpm85 Lpm160 Lpm180 Lpm0 - 52 °C0 - 520 kPa0 - 520 kPa0 - 520 kPa0 - 520 kPa0 - 520 kPa |