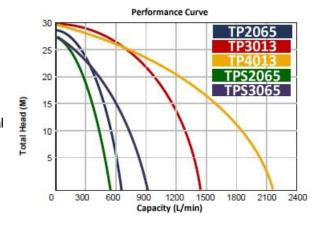

#### Performance:

- 681L/min. Flow Rate (max)
- 7 Metres Suction Lift (max)
- 27 Metres Total Head (max)
- Up to 20.5mm Solids