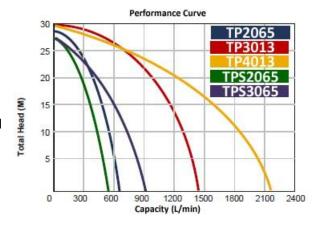

#### Performance:

- 2200L/min. Flow Rate (max)
- 7 Metres Suction Lift (max)
- 29 Metres Total Head (max)
- Up to 25mm Solids