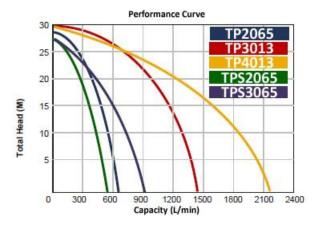

#### Performance:

- 1400L/min. Flow Rate (max)
- 7 Metres Suction Lift (max)
- 30 Metres Total Head (max)
- Up to 25mm Solids