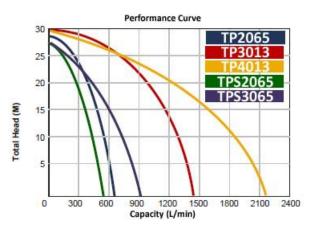

### Performance:

- 950L/min. Flow Rate (max)
- 7 Metres Suction Lift (max)
- 25 Metres Total Head (max)
- Up to 25mm Solids