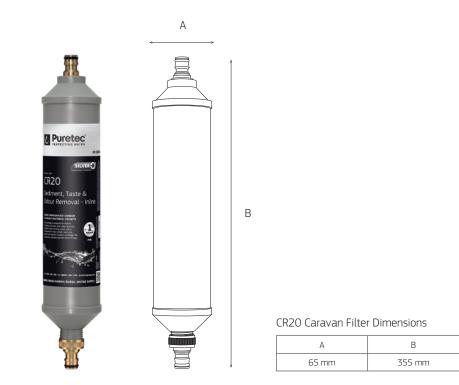

### SPECIFICATIONS

| Model:            | CR20                     |
|-------------------|--------------------------|
| Rating:           | 1 micron                 |
| Capacity:         | 7500 litres              |
| Dimension:        | W 65 mm x H 305 mm       |
| Connection:       | 1/2" Garden Hose         |
| Min/Max Flow:     | 0 - 20 litres per minute |
| Min/Max Temp:     | 2 - 38°C                 |
| Min/Max Pressure: | 200 - 860 kPa            |
|                   |                          |