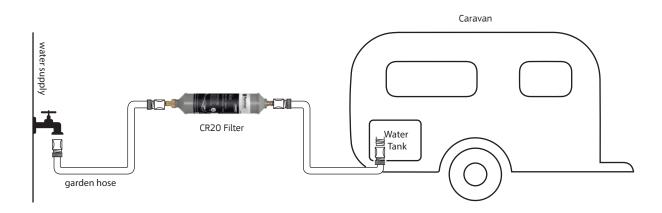

## CONNECTS TO STANDARD GARDEN HOSE FITTINGS

The Puretec CR Series are high capacity, efficient filter systems designed to connect up easily to garden hose fittings which are readily available in most locations.

## CONNECTS TO STANDARD GARDEN HOSE FITTINGS

A portable water filter designed to connect quickly and easily to your caravan or motor home