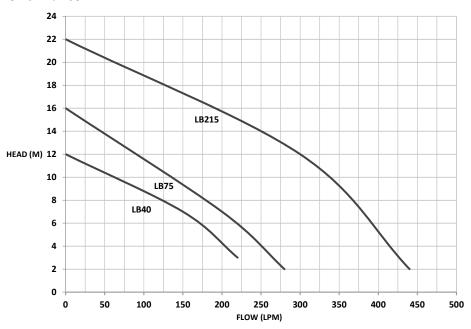

## Performance:

| DIMENSIONS AND SPECIFICATIONS |     |     |     |     |     |     |     |
|-------------------------------|-----|-----|-----|-----|-----|-----|-----|
| Model                         | A   | В   | c   | D   | x   | ¥   | Z   |
| LB40                          | 345 | 227 | 125 | 87  | 228 | 155 | 84  |
| LB75                          | 395 | 270 | 145 | 110 | 270 | 210 | 84  |
| LB215                         | 440 | 320 | 150 | 110 | 314 | 210 | 120 |