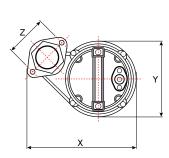

## Performance:

| DIMENSIONS AND SPECIFICATIONS |     |     |     |     |     |     |     |
|-------------------------------|-----|-----|-----|-----|-----|-----|-----|
| Model                         | A   | В   | c   | D   | x   | ¥   | Z   |
| LB40                          | 345 | 227 | 125 | 87  | 228 | 155 | 84  |
| LB75                          | 395 | 270 | 145 | 110 | 270 | 210 | 84  |
| LB215                         | 440 | 320 | 150 | 110 | 314 | 210 | 120 |