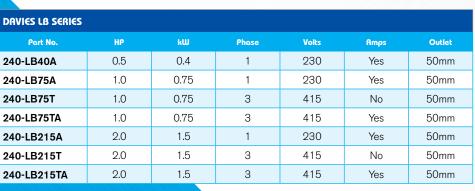

operation.

- Cast Iron Construction
- Double mechanical seal
- Oil free motor
- Maximum liquid temperature 40 degrees
- Flows up to 430lpm
- Pressure up to 20m







rugged cast iron casing with stainless bottom strainer. Designed for drainage and de-watering in a wide range of applications such as construction sites, storm water removal and transferring clean or dirty water with suspended solids. Range of models available with single or three phase motors and with or without float switches for automatic



## LB SERIES

## Performance:





| DIMENSIONS AND SPECIFICATIONS |     |     |     |     |     |     |     |
|-------------------------------|-----|-----|-----|-----|-----|-----|-----|
| Model                         | A   | В   | c   | D   | x   | ¥   | Z   |
| LB40                          | 345 | 227 | 125 | 87  | 228 | 155 | 84  |
| LB75                          | 395 | 270 | 145 | 110 | 270 | 210 | 84  |
| LB215                         | 44