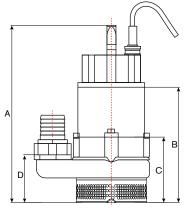

## Performance:

| DIMENSIONS AND SPECIFICATIONS |     |     |     |     |     |     |     |
|-------------------------------|-----|-----|-----|-----|-----|-----|-----|
| Model                         | A   | В   | c   | D   | x   | ¥   | Z   |
| LB40                          | 345 | 227 | 125 | 87  | 228 | 155 | 84  |
| LB75                          | 395 | 270 | 145 | 110 | 270 | 210 | 84  |
| LB215                         | 440 | 320 | 150 | 110 | 314 | 210 | 120 |