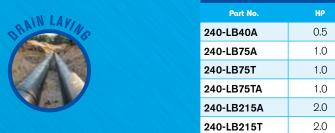

operation.

- Cast Iron Construction
- Double mechanical seal
- Oil free motor
- Maximum liquid temperature 40 degrees
- Flows up to 430lpm
- Pressure up to 20m







rugged cast iron casing with stainless bottom strainer. Designed for drainage and de-watering in a wide range of applications such as construction sites, storm water removal and transferring clean or dirty water with suspended solids. Range of models available with single or three phase motors and with or without float switches for automatic



## LB SERIES

## Performance:





| DIMENSIONS AND SPECIFICATIONS |     |     |     |     |     |     |     |
|-------------------------------|-----|-----|-----|-----|-----|-----|-----|
| Model                         | A   | В   | c   | D   | x   | ¥   | Z   |
| LB40                          | 345 | 227 | 125 | 87  | 228 | 155 | 84  |
| LB75                          | 395 | 270 | 145 | 110 | 270 | 210 | 84  |
| LB215