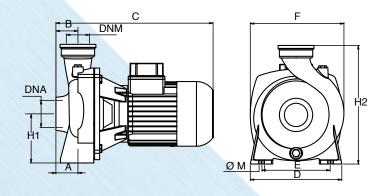

## KL SERIES

| DIMENSION AND SPECIFICATIONS |    |    |     |     |     |     |    |     |     |     |    |      |
|------------------------------|----|----|-----|-----|-----|-----|----|-----|-----|-----|----|------|
| Model                        | A  | ß  | c   | D   | e   | F   | ØM | HI  | H2  | DNA | DN | Кэ   |
| KL200                        | 40 | 80 | 409 | 225 | 160 | 230 | 11 | 118 | 310 | 3"  | 3" | 31.5 |
| KL300                        | 40 | 80 | 421 | 225 | 160 | 230 | 11 | 118 | 310 | 3"  | 3" | 33.2 |