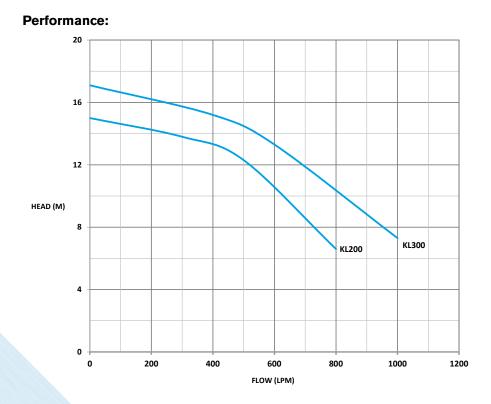

## **Pump Features**

- Cast Iron Housings
- Single impeller
- Robust and reliable
- Maximum liquid temperature 90 degrees
- Flows up to 1000lpm
- Pressure up to 17m

| DAVIES KL SERIES |    |      |       |       |      |  |  |  |  |  |
|------------------|----|------|-------|-------|------|--|--|--|--|--|
| Part No.         | нр | kW   | Phase | Volts | Amps |  |  |  |  |  |
| 220-KL200M       | 2  | 1.47 | 1     | 230   | 10.5 |  |  |  |  |  |
| 220-KL200T       | 2  | 1.47 | 3     | 400   | 4.3  |  |  |  |  |  |
| 220-KL300T       | 3  | 2.2  | 3     | 400   | 5.1  |  |  |  |  |  |