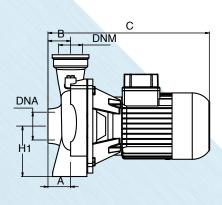

## **Performance:**

| DIMENSION AND SPECIFICATIONS |    |    |     |     |     |     |    |     |     |      |      |      |
|------------------------------|----|----|-----|-----|-----|-----|----|-----|-----|------|------|------|
| Model                        | A  | ß  | c   | D   | €   | F   | ØM | H1  | H2  | DNA  | DN   | К9   |
| KC150                        | 33 | 54 | 370 | 223 | 160 | 230 | 11 | 118 | 292 | 1 ½" | 1 ½" | 24.5 |
| KC200                        | 33 | 54 | 382 | 223 | 160 | 230 | 11 | 118 | 292 | 1 ½" | 1 ½" | 25.4 |
| KC300                        | 33 | 54 | 382 | 223 | 160 | 230 | 11 | 118 | 292 | 1 ½" | 1 ½" | 26.4 |