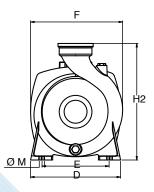

## **Performance:**

| DIMENSION AND SPECIFICATIONS |    |    |     |     |     |     |    |     |     |      |      |      |
|------------------------------|----|----|-----|-----|-----|-----|----|-----|-----|------|------|------|
| Model                        | A  | ß  | c   | D   | €   | F   | ØM | H1  | H2  | DNA  | DN   | К9   |
| KC150                        | 33 | 54 | 370 | 223 | 160 | 230 | 11 | 118 | 292 | 1 ½" | 1 ½" | 24.5 |
| KC200                        | 33 | 54 | 382 | 223 | 160 | 230 | 11 | 118 | 292 | 1 ½" | 1 ½" | 25.4 |
| KC300                        | 33 | 54 | 382 | 223 | 160 | 230 | 11 | 118 | 292 | 1 ½" | 1 ½" | 26.4 |