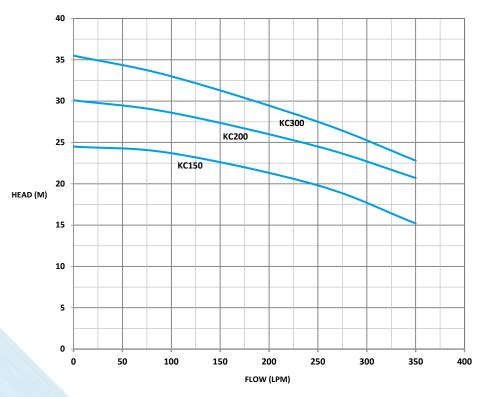

## **Pump Features**

- Cast Iron Housings
- Single impeller
- Robust and reliable
- Maximum liquid temperature 90 degrees
- Flows up to 350lpm
- Pressure up to 36m

| DAVIES KC SERIES |     |      |       |       |      |  |  |  |  |  |
|------------------|-----|------|-------|-------|------|--|--|--|--|--|
| Part No.         | НР  | kW   | Phase | Volts | Amps |  |  |  |  |  |
| 220-KC 150M      | 1.5 | 1.1  | 1     | 230   | 8.5  |  |  |  |  |  |
| 220-KC 150T      | 1.5 | 1.1  | 3     | 400   | 3.7  |  |  |  |  |  |
| 220-KC 200M      | 2   | 1.47 | 1     | 230   | 11.6 |  |  |  |  |  |
| 220-KC 200T      | 2   | 1.47 | 3     | 400   | 4.7  |  |  |  |  |  |
| 220-KC 300T      | 3   | 2.2  | 3     | 400   | 5.2  |  |  |  |  |  |