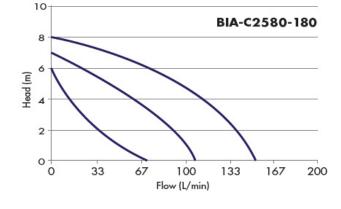

The pump is characterised by -

- Circulation body materials suitable for potable water
- 3 speed operation
- Flows to 130 l/min
- Heads to 8m

Liquid temperature: 2°C - 110°C Materials: Pump body: Stainless Steel 304 SS