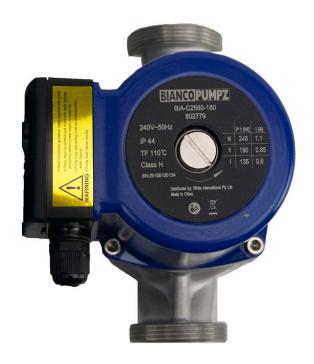

## PRODUCT PROFILE BIANCO HOT WATER CIRCULATOR BIA-C2580-180 (802779)

This is a pump used for domestic hot water circulating. The Stainless steel housing makes it suitable for underfloor heating. It is maintenance free and is low in noise. Comes complete with I-I/2" F x I" F unions.

Port spacing: 180mm Port size: I-I/2" BSPM

(I" BSPF if used with supplied unions)

Electrical Data: 230V Mains Frequency: 50Hz

Power consumption speeds: 1,2,3

135W 190W 245W Motor: Continuous

Motor type: Canned rotor Ingress Protection: IP44