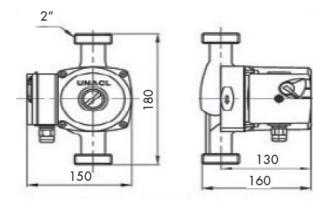

Port spacing: 180mm Port size: I-I/2" BSPM

(I" BSPF if used with supplied unions)

Electrical Data: 230V Mains Frequency: 50Hz

Power consumption speeds: 1,2,3

135W 190W 245W Motor: Continuous

Motor type: Canned rotor Ingress Protection: IP44