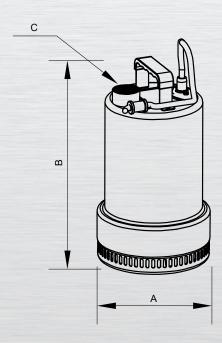

## Performance:

| DIMENSIONS & SPECIFICATIONS |     |     |        |    |  |  |  |
|-----------------------------|-----|-----|--------|----|--|--|--|
| Part No.                    | A   | В   | С      | Kg |  |  |  |
| DSX1000A                    | 185 | 340 | 1 1/4" | 13 |  |  |  |