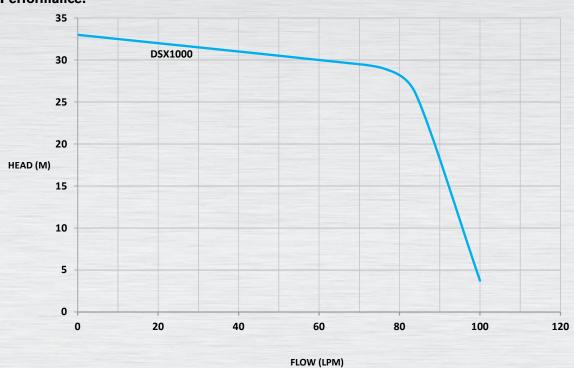

## Performance:

| DIMENSIONS & SPECIFICATIONS |     |     |        |    |  |  |  |
|-----------------------------|-----|-----|--------|----|--|--|--|
| Part No.                    | A   | В   | С      | Kg |  |  |  |
| DSX1000A                    | 185 | 340 | 1 1/4" | 13 |  |  |  |