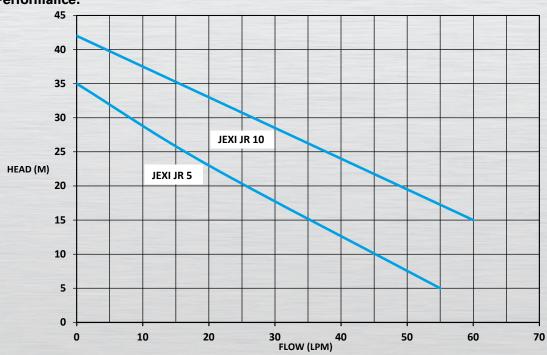

--|------------|--|
| Part No.                              | Controller |  |
| 230-JEXIJR-5E                         | Compact 2  |  |
| 230-JEXIJR-10E                        | Compact 2  |  |



# Compact 2 auto controller features:

- Turn on pressure 1.5bar.
- Auto Restart following run dry.

| JEXI JUNIOR - PRESSURE TANK SYSTEMS |               |  |
|-------------------------------------|---------------|--|
| Part No.                            | Pressure Tank |  |
| 230-TM-JEXIJR-5                     | 8L            |  |
| 230-TM-JEXIJR-10                    | 18L           |  |

Pressure Tank System supplied with pump, PM5-PW pressure switch, pressure gauge, check valve and pressure tank

- Pressure switch cut-in/cut-out pre-set 20-40psi.
- No run dry protection.

## Performance: