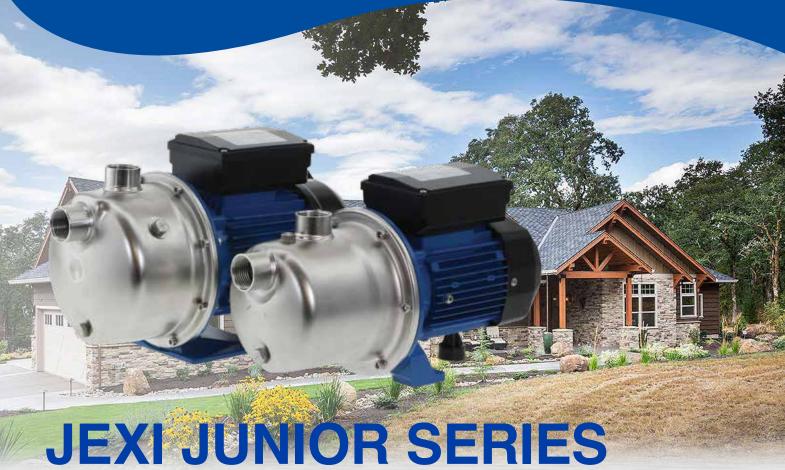

# **Self Priming Jet Pump**

The Jexi-Junior Series jet pump from the Areta range have many applications, tank filling from rivers and wells, house supply and system pressure boosting. Can be supplied as auto-controller system for run dry protection or as pressure tank/pressure switch style system.

### Features:

- 304 Stainless steel impeller, seal plate and pump body.
- 410 stainless steel shaft.
- Molded Diffuser/venturi.
- Carbon/ceramic mechanical seal.
- Suction lift up to 7m.
- Made in Taiwan.